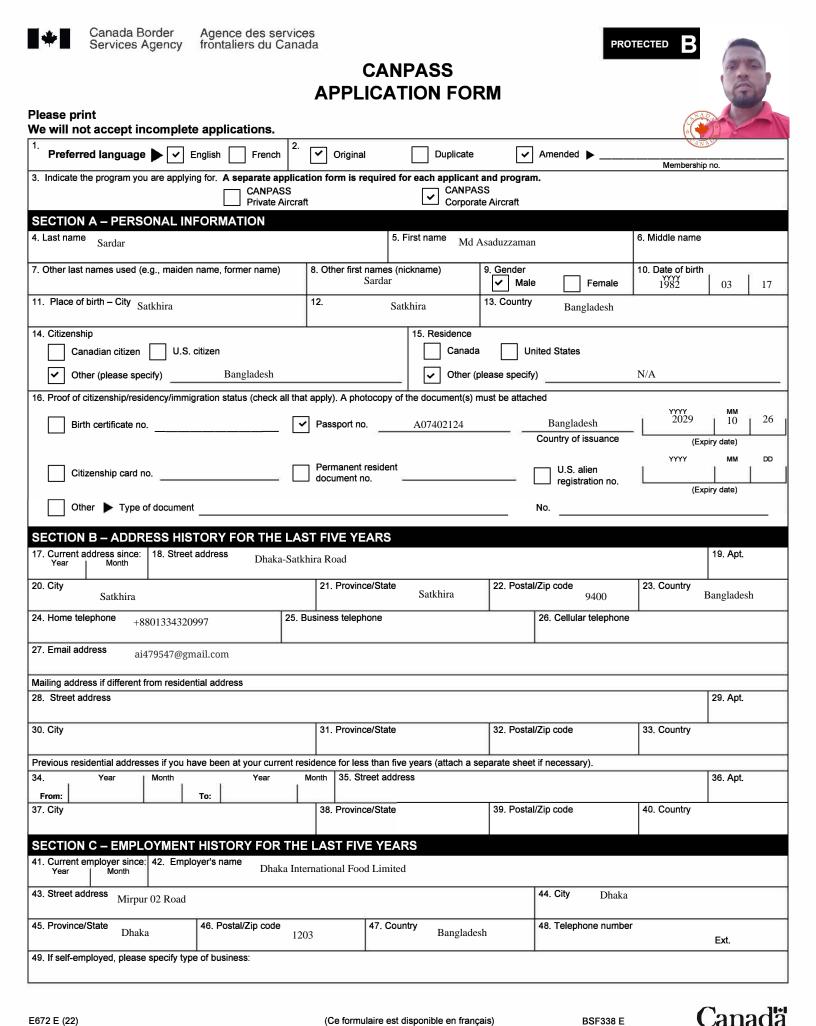

The following provides additional details about certain sections of the application form.

Preferred language - Indicate English or French. We will correspond with you in the language of your choice.

CANPASS Programs - Indicate the program in which you want to participate. A separate application form is required for each applicant and program.

#### Section A - Personal information

Other names used - If you have ever changed your name (including by marriage), provide previous name(s).

Citizenship and residency - Indicate whether you are a citizen of Canada, the United States, or another country. Check the box that corresponds with your country of residence.

Proof of citizenship or permanent resident status - Provide a photocopy and check the type of the document(s) confirming your citizenship or permanent resident status. Provide the document number and expiry date, if applicable. For the Canadian permanent resident document number: provide the serial number located on the upper left of the back of the card, e.g., RA0123456789.

Section B - Address history for the last 5 years - Provide details of your address history for the past five years. Use the space provided, starting with your current address. Attach a separate sheet, if necessary.

Section C - Employment history for the last 5 years - Provide details of your employment history for the past five years. Use the space provided, starting with your current employer. Attach a separate sheet, if necessary. Lack of employment will not disqualify you from participation, if you are otherwise admissible to the United States and Canada, and meet all other program requirements.