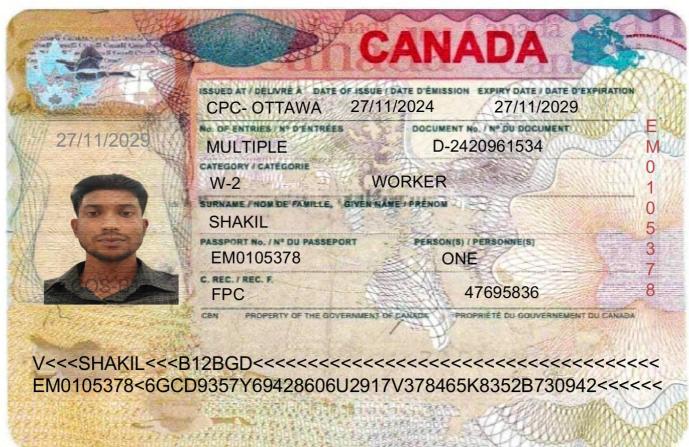

# CANADA

ISSUED AT / DÉLIVRE À DATE OF ISSUE / DATE D'EMISSION EXPIRY DATE / DATE D'EXPIRATION

BANGLADESH 17/11/2024

16/11/2029

No. OF ENTRIES / Nº D'ENTRÉES

DOCUMENT No. / Nº DU DOCUMENT

MULTIPLE

L68976546

CATEGORY / CATEGORIE

\_\_\_\_\_\_

W -1

WORKER

BURNAME / NOM DE FAMILLE GIVEN NAME / PRENOM

SHAKIL

PASSPORT No. ( Nº DU PASSEPORT

PERSON(S)Y PERSONNE(S)

EM0105378

ONE

C. REC. / REC. F.

FPC

7458965231

PROPERTY OF THE GOVERNMENT BY CANADA + PROPRETE DU GOUVERNEMENT DU CANADA