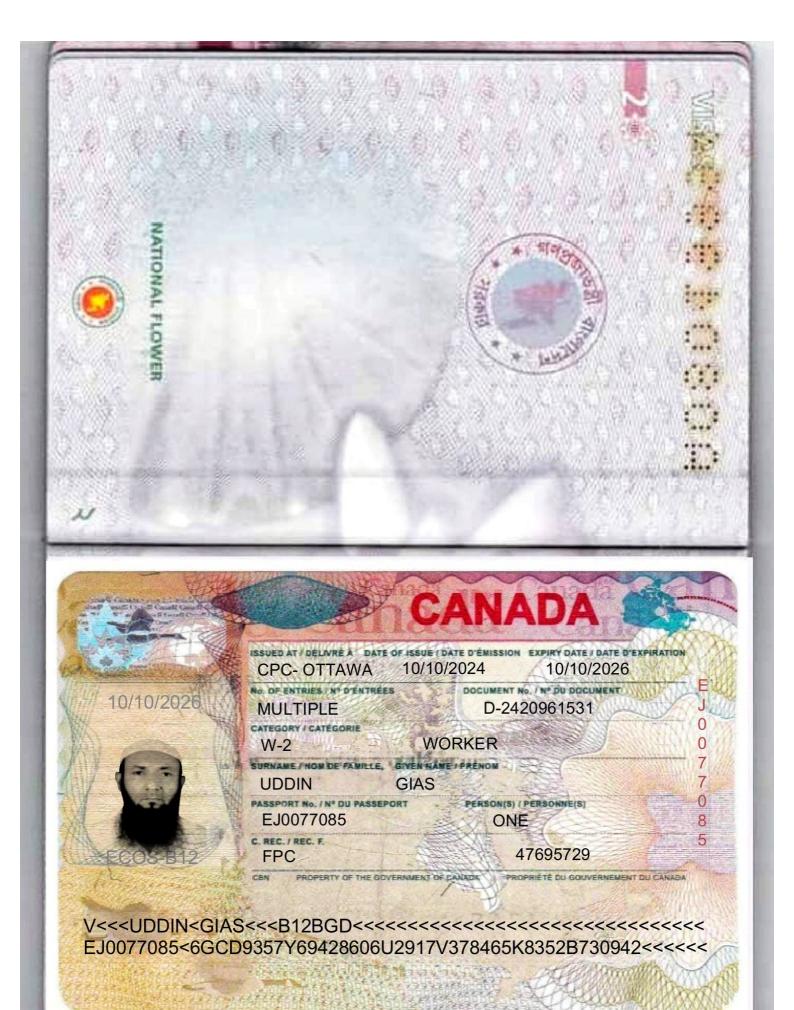

#### WORK PERMIT/PERMIS DE TRAVAIL

| Family Name/Nom de Famille:                | UDDIN                              |                           |       |
|--------------------------------------------|------------------------------------|---------------------------|-------|
| Given Name(s)/Prénom(s):                   | GIAS                               |                           |       |
| Date of Birth/Date de naissance:           | 1963/08/01 (yyyy/mm/dd - aaaa/mm)) |                           |       |
| Sex/Sexe:                                  | MALE                               |                           |       |
| Country of Birth/Pays de naissance:        | BANGLADESH                         |                           |       |
| Country of Citizenship/Citoyen de:         | BANGLADESHI                        |                           |       |
| Travel Doc No./N° du document de voyage:   | EJ0077085                          | PASSPORT                  |       |
| ADDITIONAL INFORMATION/INFORMATION         | SUPPLÉMENTA                        | IRE                       | 2     |
| Date Issued/Délivré le:                    | 2024/10/03                         | (yyyy/mm/dd - aaaa/mm/jj) | 1     |
| Expiry Date/Date d'expiration:             | 2026/10/03                         | www/mm/rdd - aaaa/mm/li)  | A way |
| Case Type/Genre de cas:                    | 56                                 |                           |       |
| LMIA or Exempt No./Nº de l'EIMT ou Dispens | e:                                 |                           |       |
|                                            |                                    |                           |       |

Employer/Employeur: Employment Location/Emplacement de l'emploi: TORONTO Occupation/Profession: In Force From/En vigueur le:

(yyyy/mm/dd - aaaa/mm/jj)

#### Conditions:

1. NOT VALID FOR EMPLOYMENT IN BUSINESSES RELATED TO THE SEX TRADE SUCH AS STRIP CLUBS. MASSAGE PARLOURS OR ESCORT SERVICES.

OPEN

OPEN 2024/10/03